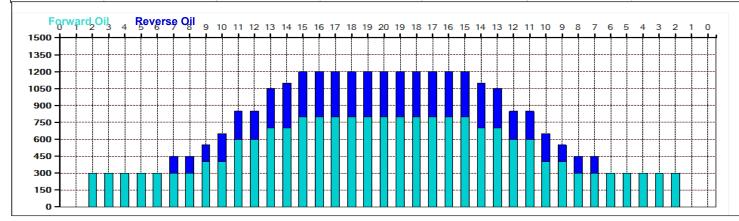

## 2025 Torneo Selección Nacional Sénior y Súper Sénior Día 3 (2023 SYC Kentucky Long - 44')

Oil Pattern Distance: 44 Feet 44 Feet Oil Per Board: **50** uL **Reverse Brush Drop: Forward Oil Total:** 19,8 mL **Reverse Oil Total:** 8,3 mL **Volume Oil Total:** 28,1 mL Reverse Boards Crossed: 166 Boards Forward Boards Crossed: 396 Boards **Total Boards Crossed:** 562 Boards