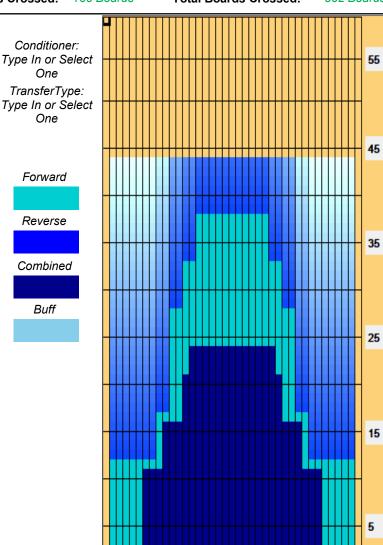

## 2025 Torneo Selección Nacional Sénior y Súper Sénior Día 3 (2023 SYC Kentucky Long - 44')

Oil Pattern Distance: 44 Feet 44 Feet Oil Per Board: **50** uL **Reverse Brush Drop: Forward Oil Total:** 19,8 mL **Reverse Oil Total:** 8,3 mL **Volume Oil Total:** 28,1 mL Reverse Boards Crossed: 166 Boards Forward Boards Crossed: 396 Boards **Total Boards Crossed:** 562 Boards