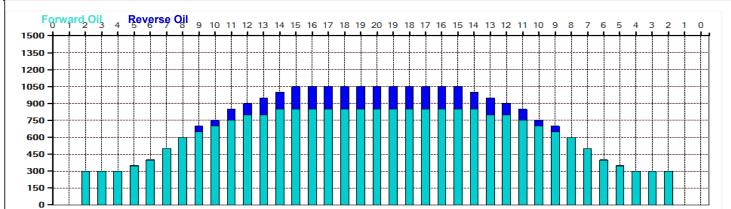

## 2020 World Bowling - Tokyo

Oil Pattern Distance: 42 Feet
Forward Oil Total: 23,95 mL
Forward Boards Crossed: 479 Boards

Reverse Brush Drop: 31 Feet
Reverse Oil Total: 3,4 mL
Reverse Boards Crossed: 68 Boards

Oil Per Board: 50 uL
Volume Oil Total: 27,35 mL
Total Boards Crossed: 547 Boards

|      | Start | Stop | Loads | Speed | Crossed | Start | End  | Feet | T.Oil |
|------|-------|------|-------|-------|---------|-------|------|------|-------|
| 1 2  | 2L    | 2R   | 6     | 14    | 222     | 0.0   | 9.9  | 9.9  | 11100 |
| 2 5  | 5L    | 5R   | 1     | 14    | 31      | 9.9   | 11.8 | 1.9  | 1550  |
| 3 6  | 6L    | 6R   | 1     | 14    | 29      | 11.8  | 13.7 | 1.9  | 1450  |
| 4 7  | 7L    | 7R   | 2     | 14    | 54      | 13.7  | 17.6 | 3.9  | 2700  |
| 5 8  | BL    | 8R   | 2     | 14    | 50      | 17.6  | 21.5 | 3.9  | 2500  |
| 6 9  | 9L    | 9R   | 1     | 14    | 23      | 21.5  | 23.4 | 1.9  | 1150  |
| 7 1  | 10L   | 10R  | 1     | 18    | 21      | 23.4  | 25.9 | 2.5  | 1050  |
| 8 1  | 11L   | 11R  | 1     | 18    | 19      | 25.9  | 28.4 | 2.5  | 950   |
| 9 1  | 12L   | 12R  | 1     | 18    | 17      | 28.4  | 30.9 | 2.5  | 850   |
| 10 1 | 14L   | 14R  | 1     | 18    | 13      | 30.9  | 33.4 | 2.5  | 650   |
| 11 2 | 2L    | 2R   | 0     | 18    | 0       | 33.4  | 36.0 | 2.6  | 0     |
| 12 2 | 2L    | 2R   | 0     | 26    | 0       | 36.0  | 42.0 | 6.0  | 0     |