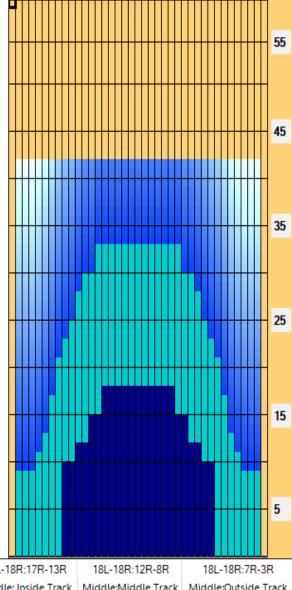

0 7.4 0.0 -7.4

Conditioner: Type In or Select One TransferType: Type In or Select One

Forward

Buff

| Drop | Bru | ush | 31 |
|------|-----|-----|----|
|------|-----|-----|----|

| Item             | 3L-7L:18L-18R        | 8L-12L:18L-18R      | 13L-17L:18L-18R     | 18L-18R:17R-13R      | 18L-18R:12R-8R      | 18L-18R:7R-3R        |
|------------------|----------------------|---------------------|---------------------|----------------------|---------------------|----------------------|
| Description      | Outside Track:Middle | Middle Track:Middle | Inside Track:Middle | MIddle: Inside Track | Middle:Middle Track | Middle:Outside Track |
| Track Zone Ratio | 2,84                 | 1,38                | 1,03                | 1,03                 | 1,38                | 2,84                 |