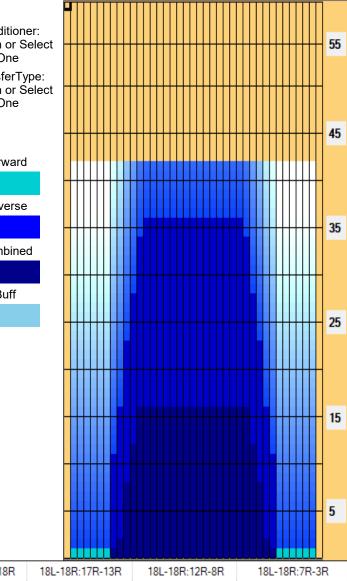

## 2024 Juegos Nacionales Juveniles (2006 Ebonite Junior Gold Survivors - 42')

42 Feet 42 Feet Oil Per Board: Oil Pattern Distance: 50 uL Reverse Brush Drop: **Forward Oil Total:** 11,6 mL **Reverse Oil Total:** 11,05 mL **Volume Oil Total:** 22,65 mL Forward Boards Crossed: 232 Boards Reverse Boards Crossed: 221 Boards **Total Boards Crossed:** 453 Boards

Conditioner:

2R

13R

12R

11R

10R

9R

8R

| Item             | 3L-7L:18L-18R        | 8L-12L:18L-18R      | 13L-17L:18L-18R     | 18L-18R:17R-13R      | 18L-18R:12R-8R      | 18L-18R:7R-3R        |
|------------------|----------------------|---------------------|---------------------|----------------------|---------------------|----------------------|
| Description      | Outside Track:Middle | Middle Track:Middle | Inside Track:Middle | MIddle: Inside Track | Middle:Middle Track | Middle:Outside Track |
| Track Zone Ratio | 10.5                 | 1.84                | 1                   | 1                    | 1.84                | 10.5                 |