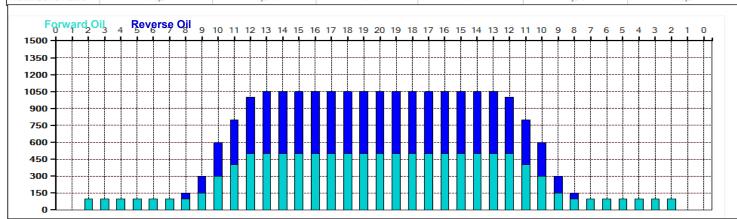

## 2024 Juegos Nacionales Juveniles (2006 Ebonite Junior Gold Survivors - 42')

42 Feet 42 Feet Oil Per Board: Oil Pattern Distance: 50 uL Reverse Brush Drop: **Forward Oil Total:** 11,6 mL **Reverse Oil Total:** 11,05 mL **Volume Oil Total:** 22,65 mL Forward Boards Crossed: 232 Boards Reverse Boards Crossed: 221 Boards **Total Boards Crossed:** 453 Boards

7 8L

| 1150<br>3150                 | Type In or Select<br>One                  |  |  |  |  |
|------------------------------|-------------------------------------------|--|--|--|--|
| 1900<br>1700<br>0<br>0       | TransferType:<br>Type In or Select<br>One |  |  |  |  |
|                              | Forward                                   |  |  |  |  |
|                              | Reverse                                   |  |  |  |  |
| T.Oil<br>0<br>750            | Combined                                  |  |  |  |  |
| 1700<br>1900<br>3150<br>2300 | Buff                                      |  |  |  |  |
|                              |                                           |  |  |  |  |