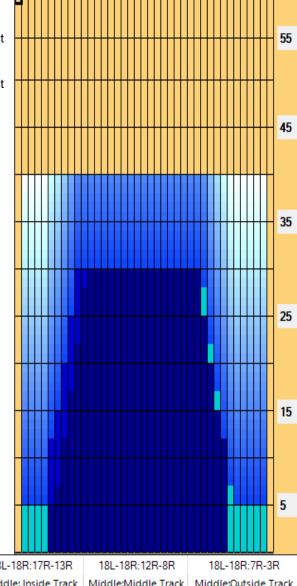

| Item             | 3L-7L:18L-18R        | 8L-12L:18L-18R      | 13L-17L:18L-18R     | 18L-18R:17R-13R      | 18L-18R:12R-8R      | 18L-18R:7R-3R        |
|------------------|----------------------|---------------------|---------------------|----------------------|---------------------|----------------------|
| Description      | Outside Track:Middle | Middle Track:Middle | Inside Track:Middle | MIddle: Inside Track | Middle:Middle Track | Middle:Outside Track |
| Track Zone Ratio | 5,53                 | 1,27                | 1                   | 1                    | 1,5                 | 6,56                 |