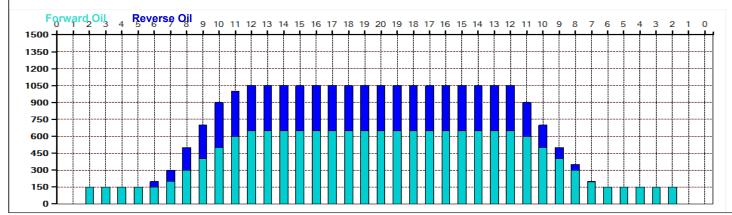

|   | Start | Stop | Loads | Speed | Crossed | Start | End  | Feet  | T.Oil |  |  |
|---|-------|------|-------|-------|---------|-------|------|-------|-------|--|--|
| 1 | 2L    | 2R   | 0     | 30    | 0       | 40.0  | 30.0 | -10.0 | 0     |  |  |
| 2 | 10L   | 12R  | 2     | 18    | 38      | 30.0  | 24.9 | -5.1  | 1900  |  |  |
| 3 | 9L    | 11R  | 2     | 18    | 42      | 24.9  | 19.8 | -5.1  | 2100  |  |  |
| 4 | 8L    | 10R  | 2     | 18    | 46      | 19.8  | 14.7 | -5.1  | 2300  |  |  |
| 5 | 7L    | 9R   | 1     | 18    | 25      | 14.7  | 12.2 | -2.5  | 1250  |  |  |
| 6 | 6L    | 8R   | 1     | 18    | 27      | 12.2  | 9.7  | -2.5  | 1350  |  |  |
| 7 | 2L    | 2R   | 0     | 18    | 0       | 9.7   | 0.0  | -9.7  | 0     |  |  |
|   |       |      |       |       |         |       |      |       |       |  |  |