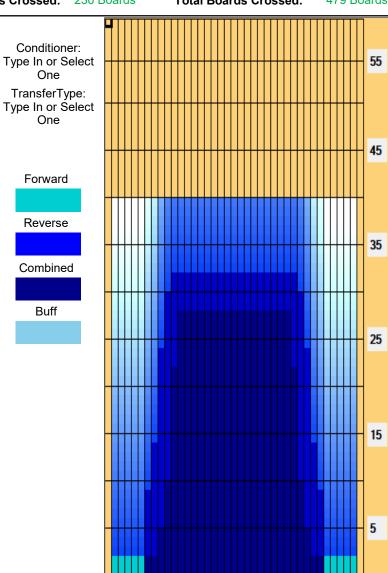

## 2024 Torneo Nacional Ciudad de Puerto La Cruz - 3ra. Fuerza (ABT #2 - 40')

Oil Pattern Distance: 40 Feet 40 Feet Oil Per Board: **50** uL **Reverse Brush Drop: Forward Oil Total:** 12,45 mL **Reverse Oil Total:** 11,5 mL **Volume Oil Total:** 23,95 mL Reverse Boards Crossed: 230 Boards 479 Boards Forward Boards Crossed: 249 Boards **Total Boards Crossed:** 

One

One

Buff

| 2<br>3<br>4<br>5 | 2L<br>9L<br>10L<br>11L<br>12L | 2R<br>9R<br>10R<br>11R<br>12R | 2<br>1<br>2<br>4 | 18<br>18<br>18 | 74<br>23 | 0.0<br>2.5 | 2.5<br>5.0 | 2.5  | 3700<br>1150 |
|------------------|-------------------------------|-------------------------------|------------------|----------------|----------|------------|------------|------|--------------|
| 3<br>4<br>5      | 10L<br>11L                    | 10R<br>11R                    | 2                |                |          | 2.5        | 5.0        | 2.5  | 1150         |
| 5                | 11L                           | 11R                           |                  | 18             | 42       |            |            |      |              |
| 5                |                               |                               | 4                |                | 42       | 5.0        | 10.1       | 5.1  | 2100         |
| _ [              | 12L                           | 120                           |                  | 22             | 76       | 10.1       | 22.5       | 12.4 | 3800         |
| 6                |                               | 148                           | 2                | 22             | 34       | 22.5       | 28.7       | 6.2  | 1700         |
|                  | 2L                            | 2R                            | 0                | 26             | 0        | 28.7       | 40.0       | 11.3 | 0            |
|                  |                               |                               |                  |                | 7        |            |            |      |              |
| 4   4            |                               | Forwa                         | ard / Re         | everse         | More /   |            |            |      |              |

| (Neverse) (More) |       |      |       |       |         |       |      |       |       |  |
|------------------|-------|------|-------|-------|---------|-------|------|-------|-------|--|
|                  | Start | Stop | Loads | Speed | Crossed | Start | End  | Feet  | T.Oil |  |
| 1                | 2L    | 2R   | 0     | 30    | 0       | 40.0  | 32.0 | -8.0  | 0     |  |
| 2                | 11L   | 11R  | 1     | 18    | 19      | 32.0  | 29.5 | -2.5  | 950   |  |
| 3                | 10L   | 10R  | 2     | 18    | 42      | 29.5  | 24.4 | -5.1  | 2100  |  |
| 4                | 9L    | 9R   | 4     | 18    | 92      | 24.4  | 14.2 | -10.2 | 4600  |  |
| 5                | 8L    | 8R   | 2     | 18    | 50      | 14.2  | 9.1  | -5.1  | 2500  |  |
| 6                | 7L    | 7R   | 1     | 14    | 27      | 9.1   | 7.2  | -1.9  | 1350  |  |
| 7                | 2L    | 2R   | 0     | 10    | 0       | 7.2   | 0.0  | -7.2  | 0     |  |
|                  |       |      |       |       |         |       |      |       |       |  |
|                  |       |      |       |       |         |       |      |       |       |  |