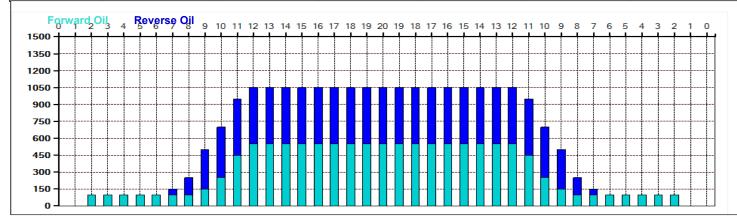

## 2024 Torneo Nacional Ciudad de Puerto La Cruz - 3ra. Fuerza (ABT #2 - 40')

Oil Pattern Distance: 40 Feet 40 Feet Oil Per Board: **50** uL **Reverse Brush Drop: Forward Oil Total:** 12,45 mL **Reverse Oil Total:** 11,5 mL **Volume Oil Total:** 23,95 mL Reverse Boards Crossed: 230 Boards 479 Boards Forward Boards Crossed: 249 Boards **Total Boards Crossed:** 

One

One

Buff

| 2<br>3<br>4<br>5 | 2L<br>9L<br>10L<br>11L<br>12L | 2R<br>9R<br>10R<br>11R<br>12R | 2<br>1<br>2<br>4 | 18<br>18<br>18 | 74<br>23 | 0.0<br>2.5 | 2.5<br>5.0 | 2.5  | 3700<br>1150 |
|------------------|-------------------------------|-------------------------------|------------------|----------------|----------|------------|------------|------|--------------|
| 3<br>4<br>5      | 10L<br>11L                    | 10R<br>11R                    | 2                |                |          | 2.5        | 5.0        | 2.5  | 1150         |
| 5                | 11L                           | 11R                           |                  | 18             | 42       |            |            |      |              |
| 5                |                               |                               | 4                |                | 42       | 5.0        | 10.1       | 5.1  | 2100         |
| _ [              | 12L                           | 120                           |                  | 22             | 76       | 10.1       | 22.5       | 12.4 | 3800         |
| 6                |                               | 148                           | 2                | 22             | 34       | 22.5       | 28.7       | 6.2  | 1700         |
|                  | 2L                            | 2R                            | 0                | 26             | 0        | 28.7       | 40.0       | 11.3 | 0            |
|                  |                               |                               |                  |                | 7        |            |            |      |              |
| 4   4            |                               | Forwa                         | ard / Re         | everse         | More /   |            |            |      |              |

| (Neverse) (More) |       |      |       |       |         |       |      |       |       |  |
|------------------|-------|------|-------|-------|---------|-------|------|-------|-------|--|
|                  | Start | Stop | Loads | Speed | Crossed | Start | End  | Feet  | T.Oil |  |
| 1                | 2L    | 2R   | 0     | 30    | 0       | 40.0  | 32.0 | -8.0  | 0     |  |
| 2                | 11L   | 11R  | 1     | 18    | 19      | 32.0  | 29.5 | -2.5  | 950   |  |
| 3                | 10L   | 10R  | 2     | 18    | 42      | 29.5  | 24.4 | -5.1  | 2100  |  |
| 4                | 9L    | 9R   | 4     | 18    | 92      | 24.4  | 14.2 | -10.2 | 4600  |  |
| 5                | 8L    | 8R   | 2     | 18    | 50      | 14.2  | 9.1  | -5.1  | 2500  |  |
| 6                | 7L    | 7R   | 1     | 14    | 27      | 9.1   | 7.2  | -1.9  | 1350  |  |
| 7                | 2L    | 2R   | 0     | 10    | 0       | 7.2   | 0.0  | -7.2  | 0     |  |
|                  |       |      |       |       |         |       |      |       |       |  |
|                  |       |      |       |       |         |       |      |       |       |  |