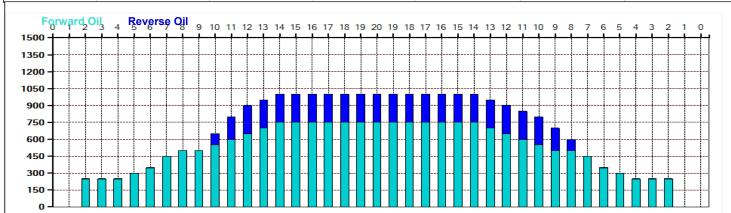

## 2024 Campeonato Centroamericano y Del Caribe (WB Montreal 41´\_20)

Oil Pattern Distance: 41 Feet 34 Feet Oil Per Board: **Reverse Brush Drop:** 50 uL **Forward Oil Total:** 20,45 mL **Reverse Oil Total:** 5,35 mL **Volume Oil Total:** 25,8 mL Reverse Boards Crossed: 107 Boards Forward Boards Crossed: 409 Boards **Total Boards Crossed:** 516 Boards