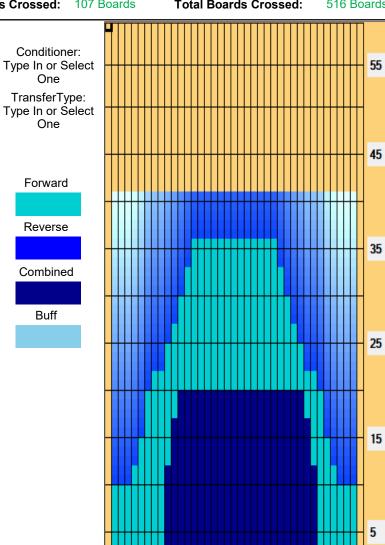

## 2024 Campeonato Centroamericano y Del Caribe (WB Montreal 41´\_20)

Oil Pattern Distance: 41 Feet 34 Feet Oil Per Board: **Reverse Brush Drop:** 50 uL **Forward Oil Total:** 20,45 mL **Reverse Oil Total:** 5,35 mL **Volume Oil Total:** 25,8 mL Reverse Boards Crossed: 107 Boards Forward Boards Crossed: 409 Boards **Total Boards Crossed:** 516 Boards