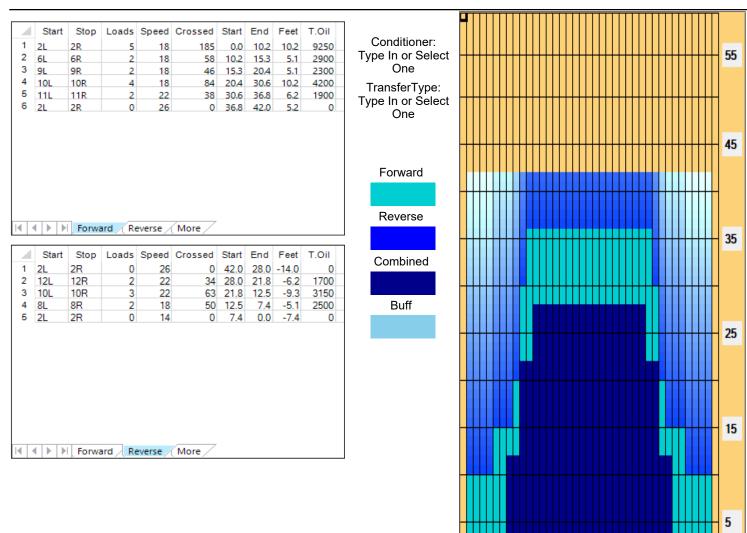

## 2024 Torneo Selección Nacional Juvenil, Sénior y Grand Sénior Día 4 (2021 SYC Kansas Medium - 42')

40 Feet Oil Pattern Distance: 42 Feet Oil Per Board: **Reverse Brush Drop:** 50 uL **Forward Oil Total:** 20.55 mL **Reverse Oil Total:** 7,35 mL **Volume Oil Total:** 27,9 mL Forward Boards Crossed: 411 Boards Reverse Boards Crossed: 147 Boards **Total Boards Crossed:** 558 Boards