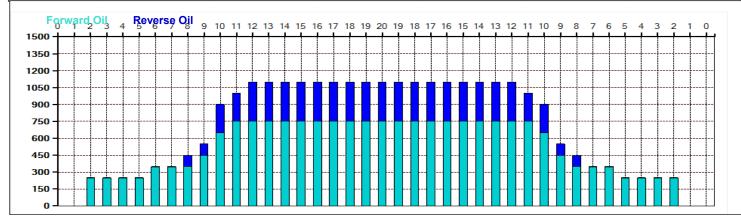

## 2024 Torneo Selección Nacional Juvenil, Sénior y Grand Sénior Día 4 (2021 SYC Kansas Medium - 42')

40 Feet Oil Pattern Distance: 42 Feet Oil Per Board: **Reverse Brush Drop:** 50 uL **Forward Oil Total:** 20.55 mL **Reverse Oil Total:** 7,35 mL **Volume Oil Total:** 27,9 mL Forward Boards Crossed: 411 Boards Reverse Boards Crossed: 147 Boards **Total Boards Crossed:** 558 Boards