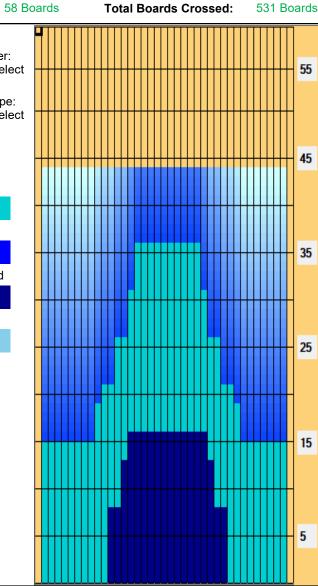

## 2024 Torneo Selección Nacional Juvenil, Sénior y Grand Sénior Día 2 (WB London 44'\_20)

Oil Per Board: Oil Pattern Distance: 44 Feet 34 Feet **Reverse Brush Drop:** 50 uL **Forward Oil Total:** 23.65 mL **Reverse Oil Total:** 2.9 mL **Volume Oil Total:** 26,55 mL Forward Boards Crossed: 473 Boards Reverse Boards Crossed: 58 Boards **Total Boards Crossed:** 531 Boards