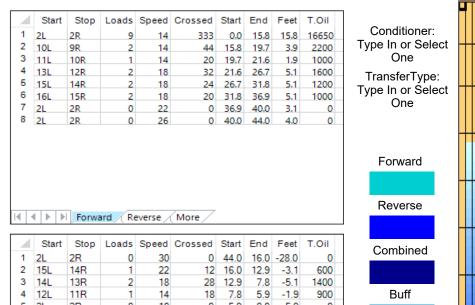

## 2024 Torneo Selección Nacional Juvenil, Sénior y Grand Sénior Día 2 (WB London 44'\_20)

Oil Per Board: Oil Pattern Distance: 44 Feet 34 Feet **Reverse Brush Drop:** 50 uL **Forward Oil Total:** 23.65 mL **Reverse Oil Total:** 2.9 mL **Volume Oil Total:** 26,55 mL Forward Boards Crossed: 473 Boards Reverse Boards Crossed: 58 Boards **Total Boards Crossed:** 531 Boards