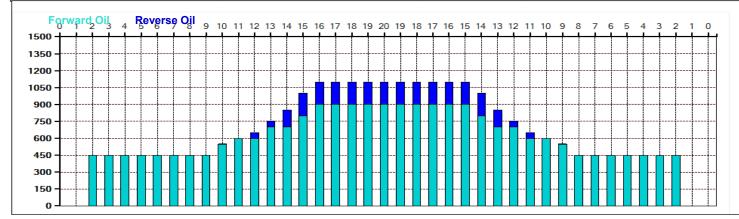

## 2024 Torneo Selección Nacional Juvenil, Sénior y Grand Sénior Día 2 (WB London 44'\_20)

Oil Per Board: Oil Pattern Distance: 44 Feet 34 Feet **Reverse Brush Drop:** 50 uL **Forward Oil Total:** 23.65 mL **Reverse Oil Total:** 2.9 mL **Volume Oil Total:** 26,55 mL Forward Boards Crossed: 473 Boards Reverse Boards Crossed: 58 Boards **Total Boards Crossed:** 531 Boards