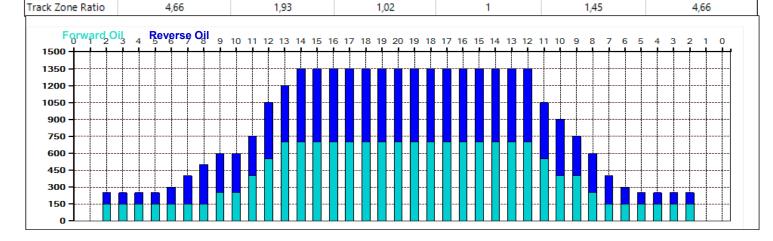

## 2024 Torneo Selección Nacional 2da. Fuerza y Élite Día 4 (2024 PBA ROTH 42´ v1)

37 Feet Oil Per Board: Oil Pattern Distance: 42 Feet Reverse Brush Drop: 50 uL **Forward Oil Total:** 16,2 mL **Reverse Oil Total:** 15,45 mL **Volume Oil Total:** 31,65 mL Forward Boards Crossed: 324 Boards Reverse Boards Crossed: 309 Boards **Total Boards Crossed:** 633 Boards

| 1 2L 2R 3 14 111 0.0 3.9 3.9 5550 2 9L 8R 2 14 48 3.9 7.8 3.9 2400 3 11L 9R 3 18 63 7.8 15.4 7.6 3150 4 12L 11R 3 18 54 15.4 23.0 7.6 2700 5 13L 12R 3 18 48 23.0 30.6 7.6 2400 6 2L 2R 0 22 0 30.6 38.0 7.4 0 7 2L 2R 0 26 0 38.0 42.0 4.0 0 |   | Start | Stop | Loads | Speed | Crossed | Start | End  | Feet | T.Oil |
|-----------------------------------------------------------------------------------------------------------------------------------------------------------------------------------------------------------------------------------------------|---|-------|------|-------|-------|---------|-------|------|------|-------|
| 3 11L 9R 3 18 63 7.8 15.4 7.6 3150<br>4 12L 11R 3 18 54 15.4 23.0 7.6 2700<br>5 13L 12R 3 18 48 23.0 30.6 7.6 2400<br>6 2L 2R 0 22 0 30.6 38.0 7.4 0<br>7 2L 2R 0 26 0 38.0 42.0 4.0 0                                                        | 1 | 2L    | 2R   | 3     | 14    | 111     | 0.0   | 3.9  | 3.9  | 5550  |
| 4 12L 11R 3 18 54 15.4 23.0 7.6 2700 5 13L 12R 3 18 48 23.0 30.6 7.6 2400 6 2L 2R 0 22 0 30.6 38.0 7.4 0 7 2L 2R 0 26 0 38.0 42.0 4.0 0                                                                                                       | 2 | 9L    | 8R   | 2     | 14    | 48      | 3.9   | 7.8  | 3.9  | 2400  |
| 5 13L 12R 3 18 48 23.0 30.6 7.6 2400 6 2L 2R 0 22 0 30.6 38.0 7.4 0 7 2L 2R 0 26 0 38.0 42.0 4.0 0                                                                                                                                            | 3 | 11L   | 9R   | 3     | 18    | 63      | 7.8   | 15.4 | 7.6  | 3150  |
| 6 2L 2R 0 22 0 30.6 38.0 7.4 0 7 2L 2R 0 26 0 38.0 42.0 4.0 0                                                                                                                                                                                 | 4 | 12L   | 11R  | 3     | 18    | 54      | 15.4  | 23.0 | 7.6  | 2700  |
| 7 2L 2R 0 26 0 38.0 42.0 4.0 0                                                                                                                                                                                                                | 5 | 13L   | 12R  | 3     | 18    | 48      | 23.0  | 30.6 | 7.6  | 2400  |
|                                                                                                                                                                                                                                               | 6 | 2L    | 2R   | 0     | 22    | 0       | 30.6  | 38.0 | 7.4  | 0     |
|                                                                                                                                                                                                                                               | 7 | 2L    | 2R   | 0     | 26    | 0       | 38.0  | 42.0 | 4.0  | 0     |
|                                                                                                                                                                                                                                               |   |       |      |       |       |         |       |      |      |       |