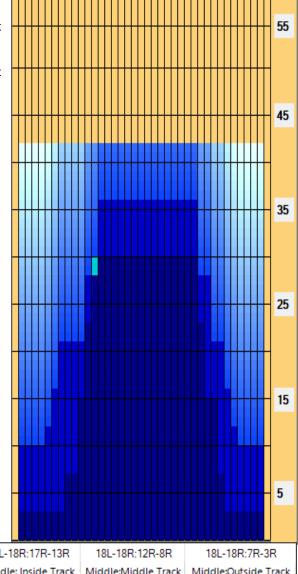

Combined

Buff

|             |                      |                     |                     |                      |                     | 3                    |
|-------------|----------------------|---------------------|---------------------|----------------------|---------------------|----------------------|
|             |                      |                     |                     |                      | <u></u>             |                      |
| Item        | 3L-7L:18L-18R        | 8L-12L:18L-18R      | 13L-17L:18L-18R     | 18L-18R:17R-13R      | 18L-18R:12R-8R      | 18L-18R:7R-3R        |
| Description | Outside Track:Middle | Middle Track:Middle | Inside Track:Middle | Middle: Inside Track | Middle:Middle Track | Middle:Outside Track |