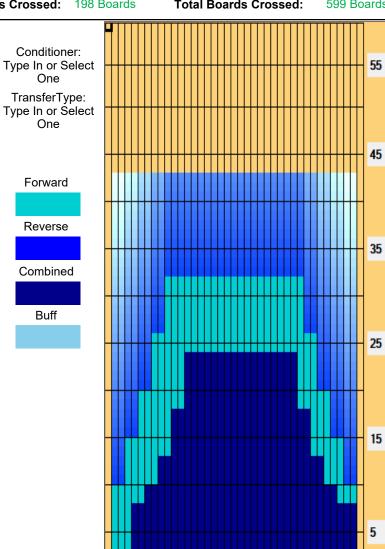

## 2024 Torneo Selección Nacional 2da. Fuerza y Élite Día 2 (2023 EBT Bowl For Fun Open - 43´)

Oil Pattern Distance: 43 Feet 40 Feet Oil Per Board: **Reverse Brush Drop:** 45 uL **Forward Oil Total:** 18,045 mL **Reverse Oil Total:** 8,91 mL **Volume Oil Total:** 26,955 mL Reverse Boards Crossed: 198 Boards 599 Boards Forward Boards Crossed: 401 Boards **Total Boards Crossed:** 