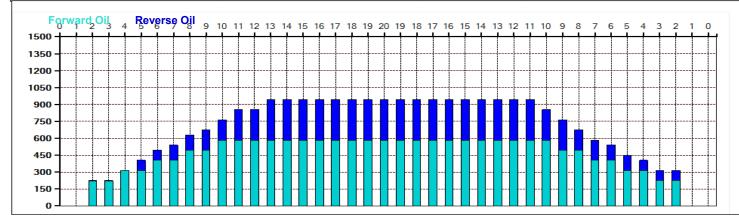

## 2024 Torneo Selección Nacional 2da. Fuerza y Élite Día 2 (2023 EBT Bowl For Fun Open - 43´)

Oil Pattern Distance: 43 Feet 40 Feet Oil Per Board: **Reverse Brush Drop:** 45 uL **Forward Oil Total:** 18,045 mL **Reverse Oil Total:** 8,91 mL **Volume Oil Total:** 26,955 mL Reverse Boards Crossed: 198 Boards 599 Boards Forward Boards Crossed: 401 Boards **Total Boards Crossed:** 

| 4 | Start | Stop | Loads | Speed | Crossed | Start | End  | Feet  | T.Oil |
|---|-------|------|-------|-------|---------|-------|------|-------|-------|
| 1 | 2L    | 2R   | 0     | 26    | 0       | 43.0  | 24.0 | -19.0 | 0     |
| 2 | 13L   | 11R  | 2     | 22    | 34      | 24.0  | 17.8 | -6.2  | 1530  |
| 3 | 11L   | 9R   | 2     | 18    | 42      | 17.8  | 12.7 | -5.1  | 1890  |
| 4 | 9L    | 7R   | 1     | 18    | 25      | 12.7  | 10.2 | -2.5  | 1125  |
| 5 | 7L    | 5R   | 1     | 18    | 29      | 10.2  | 7.7  | -2.5  | 1305  |
| 6 | 5L    | 2R   | 2     | 14    | 68      | 7.7   | 3.8  | -3.9  | 3060  |
| 7 | 4L    | 2R   | 0     | 14    | 0       | 3.8   | 0.0  | -3.8  | 0     |
|   |       |      |       |       |         |       |      |       |       |
|   |       |      |       |       |         |       |      |       |       |