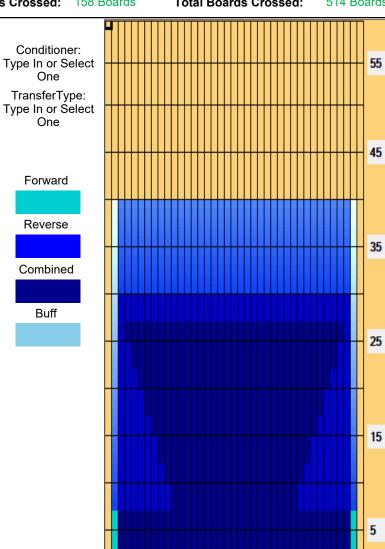

## 2024 Torneo Selección Nacional 2da. Fuerza y Élite Día 1 (Evil Oil Pattern - 40')

Oil Pattern Distance: 40 Feet 30 Feet Oil Per Board: Reverse Brush Drop: 40 uL **Forward Oil Total:** 14,24 mL **Reverse Oil Total:** 6,32 mL **Volume Oil Total:** 20,56 mL Reverse Boards Crossed: 158 Boards 514 Boards Forward Boards Crossed: 356 Boards **Total Boards Crossed:** 

| 4 | Start    | Stop  | Loads | Speed  | Crossed | Start | End  | Feet | T.Oil |
|---|----------|-------|-------|--------|---------|-------|------|------|-------|
| 1 | 2L       | 2R    | 4     | 18     | 148     | 0.0   | 7.6  | 7.6  | 5920  |
| 2 | 11L      | 11R   | 1     | 18     | 19      | 7.6   | 10.1 | 2.5  | 760   |
| 3 | 10L      | 10R   | 1     | 18     | 21      | 10.1  | 12.6 | 2.5  | 840   |
| 4 | 9L       | 9R    | 1     | 18     | 23      | 12.6  | 15.1 | 2.5  | 920   |
| 5 | 8L       | 8R    | 1     | 18     | 25      | 15.1  | 17.6 | 2.5  | 1000  |
| 6 | 7L       | 7R    | 1     | 18     | 27      | 17.6  | 20.1 | 2.5  | 1080  |
| 7 | 6L       | 6R    | 1     | 18     | 29      | 20.1  | 22.6 | 2.5  | 1160  |
| В | 5L       | 5R    | 1     | 18     | 31      | 22.6  | 25.1 | 2.5  | 1240  |
| 9 | 4L       | 4R    | 1     | 18     | 33      | 25.1  | 27.6 | 2.5  | 1320  |
| 0 | 2L       | 2R    | 0     | 10     | 0       | 27.6  | 40.0 | 12.4 | 0     |
|   | <u> </u> | Forwa | ard P | everse | More    |       |      |      |       |