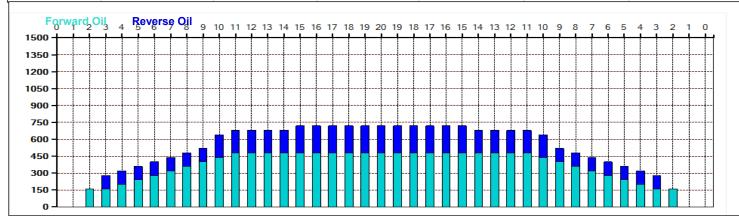

## 2024 Torneo Selección Nacional 2da. Fuerza y Élite Día 1 (Evil Oil Pattern - 40')

Oil Pattern Distance: 40 Feet 30 Feet Oil Per Board: Reverse Brush Drop: 40 uL **Forward Oil Total:** 14,24 mL **Reverse Oil Total:** 6,32 mL **Volume Oil Total:** 20,56 mL Reverse Boards Crossed: 158 Boards 514 Boards Forward Boards Crossed: 356 Boards **Total Boards Crossed:** 

| 4 | Start    | Stop  | Loads | Speed  | Crossed | Start | End  | Feet | T.Oil |
|---|----------|-------|-------|--------|---------|-------|------|------|-------|
| 1 | 2L       | 2R    | 4     | 18     | 148     | 0.0   | 7.6  | 7.6  | 5920  |
| 2 | 11L      | 11R   | 1     | 18     | 19      | 7.6   | 10.1 | 2.5  | 760   |
| 3 | 10L      | 10R   | 1     | 18     | 21      | 10.1  | 12.6 | 2.5  | 840   |
| 4 | 9L       | 9R    | 1     | 18     | 23      | 12.6  | 15.1 | 2.5  | 920   |
| 5 | 8L       | 8R    | 1     | 18     | 25      | 15.1  | 17.6 | 2.5  | 1000  |
| 6 | 7L       | 7R    | 1     | 18     | 27      | 17.6  | 20.1 | 2.5  | 1080  |
| 7 | 6L       | 6R    | 1     | 18     | 29      | 20.1  | 22.6 | 2.5  | 1160  |
| В | 5L       | 5R    | 1     | 18     | 31      | 22.6  | 25.1 | 2.5  | 1240  |
| 9 | 4L       | 4R    | 1     | 18     | 33      | 25.1  | 27.6 | 2.5  | 1320  |
| 0 | 2L       | 2R    | 0     | 10     | 0       | 27.6  | 40.0 | 12.4 | 0     |
|   | <u> </u> | Forwa | ard P | everse | More    |       |      |      |       |