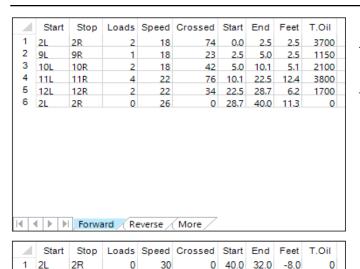

18

18

18

14

10

18

19 32.0

50 14.2

27 9.1

42 29.5 24.4

29.5

9.1 -5.1

7.2 -1.9

92 24.4 14.2 -10.2

0 7.2 0.0 -7.2

-2.5

-5.1

2

3 10L

4

5

6 7L

7 2L

11L

9L

11R

10R

9R

8R

7R

950

2100