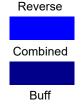

4600

2500

1350

Forward

| Item             | 3L-7L:18L-18R        | 8L-12L:18L-18R      | 13L-17L:18L-18R     | 18L-18R:17R-13R      | 18L-18R:12R-8R      | 18L-18R:7R-3R        |
|------------------|----------------------|---------------------|---------------------|----------------------|---------------------|----------------------|
| Description      | Outside Track:Middle | Middle Track:Middle | Inside Track:Middle | MIddle: Inside Track | Middle:Middle Track | Middle:Outside Track |
| Track Zone Ratio | 9,55                 | 1,52                | 1                   | 1                    | 1,52                | 9,55                 |