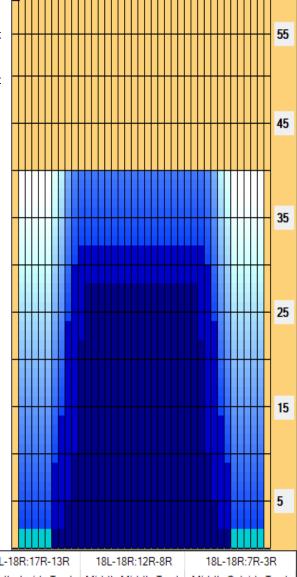

## 2024 Torneo Nacional Aperura Juvenil, Sénior y Grand Sénior (ABT #2 - 40')

40 Feet Oil Per Board: Oil Pattern Distance: 40 Feet Reverse Brush Drop: 50 uL **Forward Oil Total:** 12.45 mL **Reverse Oil Total:** 11,5 mL **Volume Oil Total:** 23,95 mL Forward Boards Crossed: 249 Boards Reverse Boards Crossed: 230 Boards **Total Boards Crossed:** 479 Boards